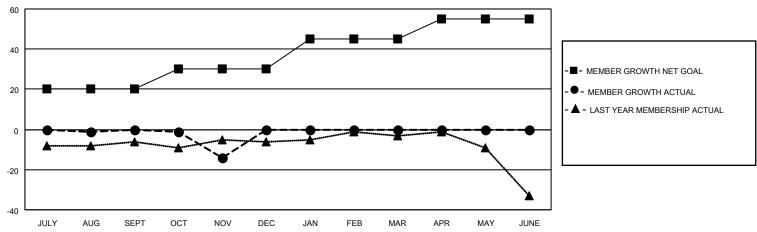

#### GOALS AND ACTUAL MEMBERS CUMULATIVE

| DROPPED CLUBS: 0 |    | 13 CLUBS OF 36 ADDED 1 OR<br>MORE NEW MEMBERS | GENDER DISTRIBUTION                |              |  |
|------------------|----|-----------------------------------------------|------------------------------------|--------------|--|
|                  |    | MORE NEW MEMBERS                              | MALE                               | 743 (70.83%) |  |
|                  |    |                                               | FEMALE                             | 306 (29.17%) |  |
| DROPPED MEMBERS  |    |                                               | NON BINARY                         | 0 (0.00%)    |  |
|                  |    |                                               | PREFER NOT TO ANSWER               | 0 (0.00%)    |  |
| DECEASED         | 9  |                                               |                                    |              |  |
| CLUB CANCELLED   | 0  | CLICK HERE FOR CUMULATIVE                     | TOTAL FAMILY UNIT MEMBERS 79       |              |  |
| OTHER            | 29 | MEMBERSHIP DATA                               |                                    |              |  |
| TOTAL            | 38 |                                               | FAMILY MEMBERS PAYING HALF DUES 40 |              |  |
|                  |    |                                               |                                    |              |  |